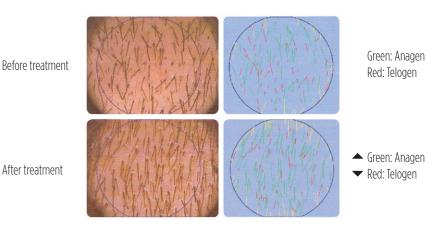

#### TEST PROTOCOL

- 30 individuals with androgenetic alopecia: 15 treated with the CAPIXYL<sup>™</sup> lotion (5%) and 15 with a placebo.
- Daily application of 20 drops of the CAPIXYL<sup>™</sup> lotion or placebo for a period of 4 months.
- A digital trichogram (TrichoScan professional) was taken at D0 and 4 months later.

**CAPIXYL**™ induces a visible increase in the anagen hair density in comparison with placebo.

**CAPIXYL**<sup>™</sup> induces a strong reduction in the telogen hair density in comparison with placebo.

A/T ratio = Comparison of the number of anagen and telogen hair, which is an indication of the percentage of active hair follicles.

Capixyl<sup>TM</sup> is an innovative and powerful cosmetic ingredient providing fuller, thicker and healthier looking hair.