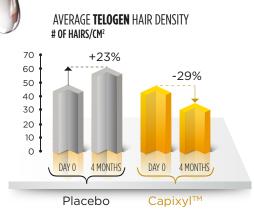

**CAPIXYL**™ induces a visible increase in the anagen hair density in comparison with placebo.

**CAPIXYL**<sup>™</sup> induces a strong reduction in the telogen hair density in comparison with placebo.

#### TEST PROTOCOL

- 30 individuals with androgenetic alopecia: 15 treated with the CAPIXYL<sup>™</sup> lotion (5%) and 15 with a placebo.
- Daily application of 20 drops of the CAPIXYL<sup>™</sup> lotion or placebo for a period of 4 months.
- A digital trichogram (TrichoScan professional) was taken at D0 and 4 months later.