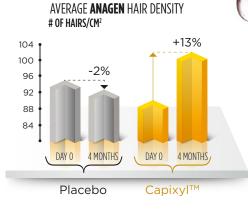

**CAPIXYL**™ induces a visible increase in the anagen hair density in comparison with placebo.

**CAPIXYL**<sup>™</sup> induces a strong reduction in the telogen hair density in comparison with placebo.

#### TEST PROTOCOL

- 30 individuals with androgenetic alopecia: 15 treated with the CAPIXYL<sup>™</sup> lotion (5%) and 15 with a placebo.
- Daily application of 20 drops of the CAPIXYL<sup>™</sup> lotion or placebo for a period of 4 months.
- A digital trichogram (TrichoScan professional) was taken at D0 and 4 months later.