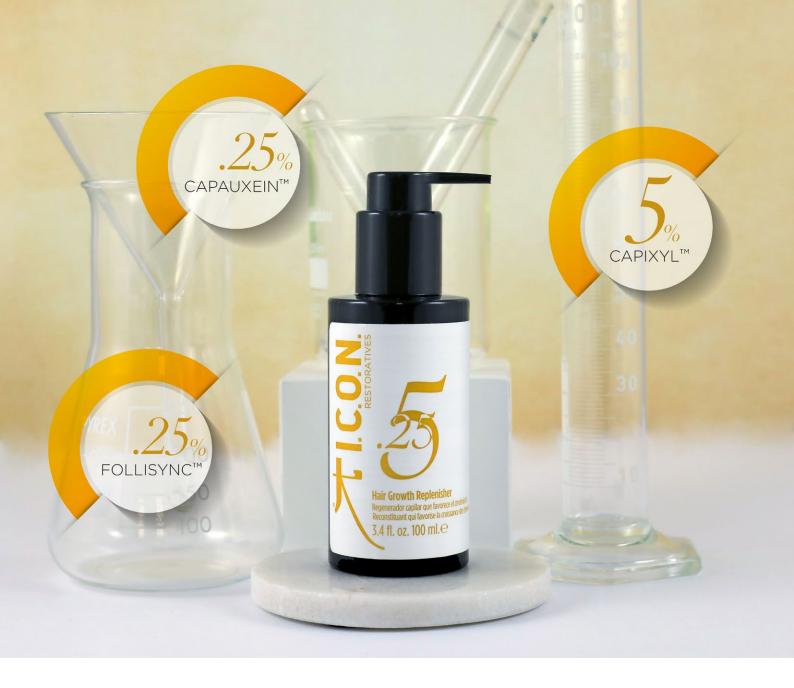

Adding additional ingredients for strength, volume, and growth such as **CAPAUXEIN™** at .25%, **FOLLISYNC™** at .25% makes **5.25** a restorative biofunctional therapeutic designed to maintain **fuller, thicker and stronger hair**.

We named it **5.25** due to the percentage of the main ingredients that are in the product.

#### Three **key ingredients** are:

- CAPIXYL™: Maximum level 5% a biomimetic peptide.
- FOLLISYNC<sup>TM</sup>: .25% boost hair renewal and maintains natural hair growth.
- CAPAUXEIN™: .25% BiotHAIRapy ™. Designed to target specific molecules and proteins in the hair.