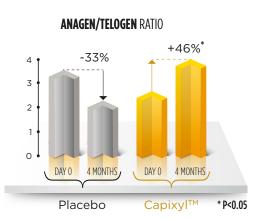

Published in a peer-review journal.

**CAPIXYL™** BIOMIMETIC are peptides, which are combined with red clover extract for strong and thicker hair and proven to increase the A/T (at rest) ratio of 46% compared to a reduction of -33% for the placebo study; attesting the efficacy for stimulating hair growth and reducing hair loss.

A/T ratio = Comparison of the number of anagen and telogen hair, which is an indication of the percentage of active hair follicles.

Capixyl<sup>TM</sup> is an innovative and powerful cosmetic ingredient providing fuller, thicker and healthier looking hair.