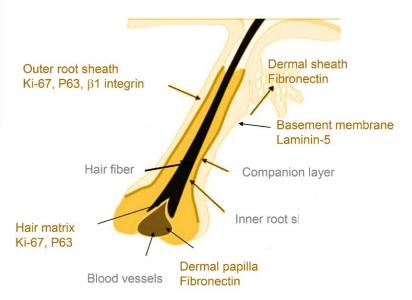

**Fibronectin** 

Key markers influence the outer root sheath, the hair matrix and the basement membrane.

## CAPAUXEIN<sup>™</sup> is essential for hair growth.

It has been formulated to boost hair regeneration by targeting critical cell communications and adhesion markers to deliver hair elongation.