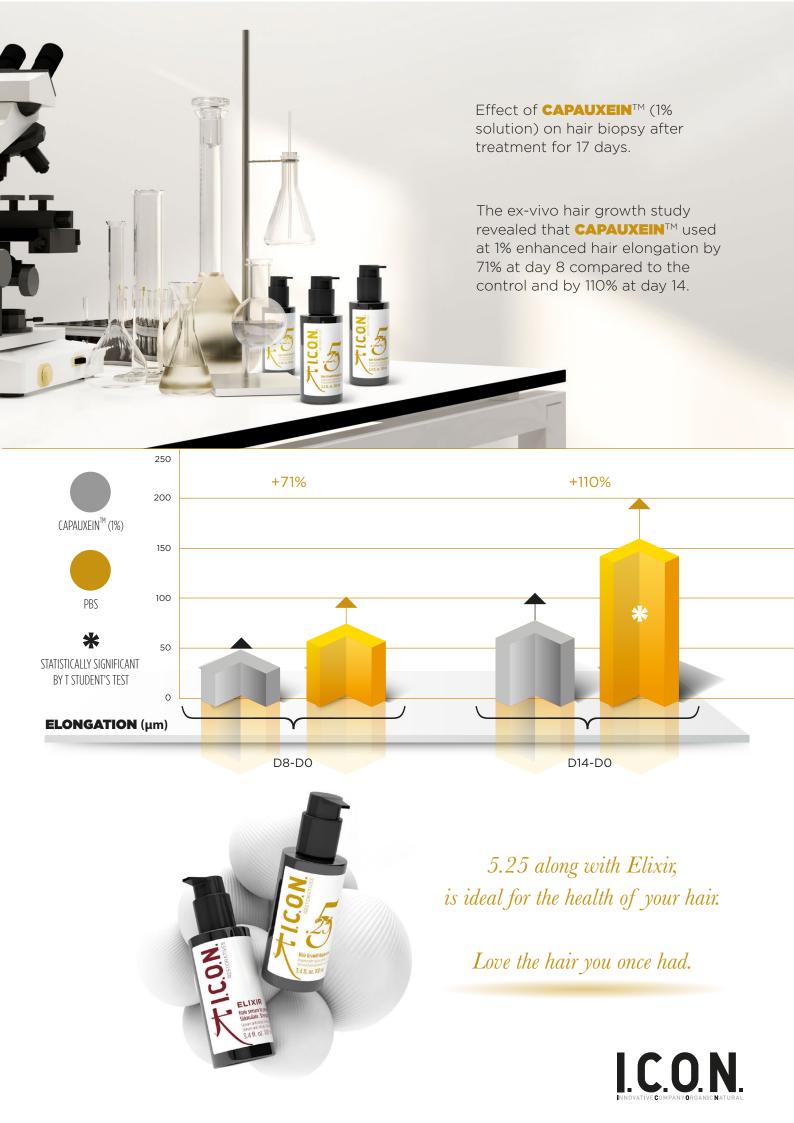

## CAPAUXEIN<sup>™</sup> is essential for hair growth.

It has been formulated to boost hair regeneration by targeting critical cell communications and adhesion markers to deliver hair elongation.